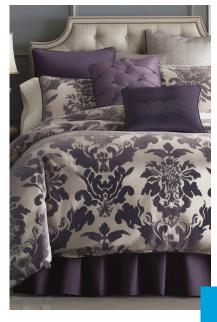

### **JANTE's Versatile Bed Sets**

Transform your bedroom into a serene haven with JANTE's versatile bed sets, designed to combine comfort, style, and practicality. Our bed sets provide a cohesive look that suits any décor, making it simple to create an inviting and elegant space.

Each JANTE bed set is meticulously crafted to include essential bedding items such as duvet covers, bed sheets, and pillow covers, with the option to customize the set to fit your specific needs. We offer a variety of fabric types, including satin, percale, ranforce, cretonne, and poplin, ensuring that you find the perfect texture and feel for your bedroom.

Our bed sets are available in a wide range of thread counts (TC90 to TC400) and GSM weights (100 gsm to 290 gsm), allowing you to choose the level of softness and durability that suits your preferences. We use high-quality fibers such as cotton, linen, bamboo, polyester, and poly-cotton blends, offering a diverse selection to cater to different tastes and needs.

JANTE bed sets are designed for flexibility in style, with options for plain dyeing and various printing techniques, including digital, rotary, and panel printing. With sizes ranging from 80 cm to 315 cm, our bed sets can accommodate any bed size, ensuring a perfect fit.

Additionally, we offer the option to package your bed sets with your own brand label and promotional items, making them an excellent choice for businesses looking to create a personalized product line. Our technical team is always available to provide further details and assist with any customization requests, ensuring that you receive a product tailored to your specifications.