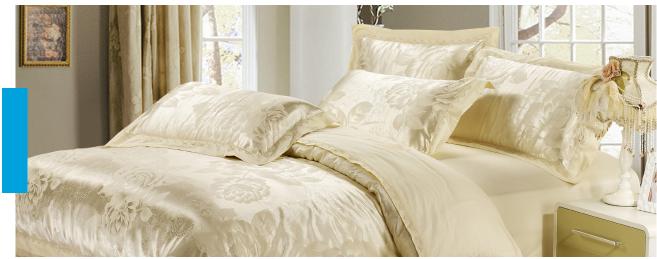

### **JANTE's Versatile Bed Sets**

Transform your bedroom into a serene haven with JANTE's versatile bed sets, designed to combine comfort, style, and practicality. Our bed sets provide a cohesive look that suits any décor, making it simple to create an inviting and elegant space.

Each JANTE bed set is meticulously crafted to include essential bedding items such as duvet covers, bed sheets, and pillow covers, with the option to customize the set to fit your specific needs. We offer a variety of fabric types, including satin, percale, ranforce, cretonne, and poplin, ensuring that you find the perfect texture and feel for your bedroom.

Our bed sets are available in a wide range of thread counts (TC90 to TC400) and GSM weights (100 gsm to 290 gsm), allowing you to choose the level of softness and durability that suits your preferences. We use high-quality fibers such as cotton, linen, bamboo, polyester, and poly-cotton blends, offering a diverse selection to cater to different tastes and needs.

JANTE bed sets are designed for flexibility in style, with options for plain dyeing and various printing techniques, including digital, rotary, and panel printing. With sizes ranging from 80 cm to 315 cm, our bed sets can accommodate any bed size, ensuring a perfect fit.

Additionally, we offer the option to package your bed sets with your own brand label and promotional items, making them an excellent choice for businesses looking to create a personalized product line. Our technical team is always available to provide further details and assist with any customization requests, ensuring that you receive a product tailored to your specifications.