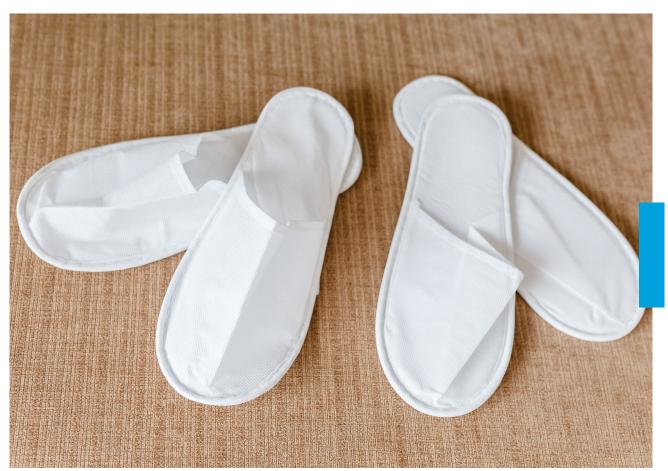

#### **Slippers**

Our slippers offer the ultimate in comfort and relaxation. Made from premium fabrics, these slippers are soft, breathable, and perfect for everyday use. Whether you prefer open-toe or closed-toe designs, JANTE's slippers provide a snug fit and cushioned support, ensuring your feet feel pampered with every step. Ideal for hospitality settings, our slippers are available in a range of sizes and styles, and can be customized with your brand logo for a personalized touch.

Both our bathmats and slippers are easy to care for, with materials that retain their quality and appearance even after repeated washing. These products are designed to provide your guests with a sense of comfort and luxury, making them an indispensable part of any well-appointed bathroom.

Choose JANTE's bathmats and slippers to elevate your bathroom amenities, offering your guests the perfect combination of style, comfort, and practicality.