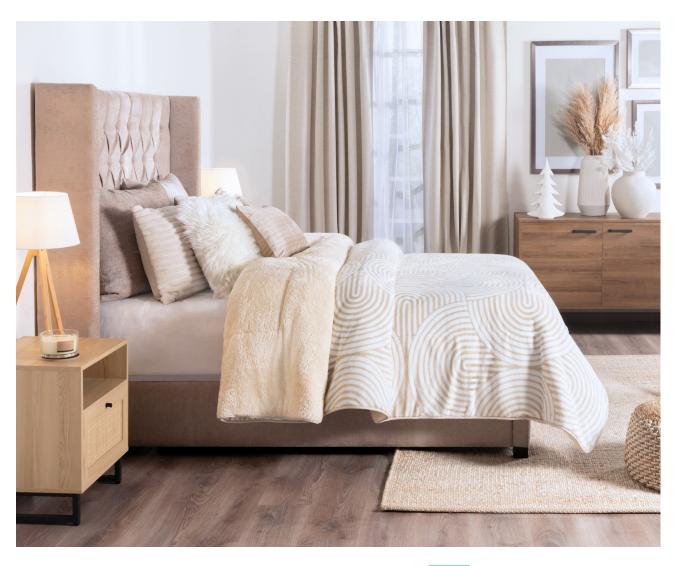

### **JANTE's Versatile Bed Sets**

Transform your bedroom into a serene haven with JANTE's versatile bed sets, designed to combine comfort, style, and practicality. Our bed sets provide a cohesive look that suits any décor, making it simple to create an inviting and elegant space.

Each JANTE bed set is meticulously crafted to include essential bedding items such as duvet covers, bed sheets, and pillow covers, with the option to customize the set to fit your specific needs. We offer a variety of fabric types, including satin, percale, ranforce, cretonne, and poplin, ensuring that you find the perfect texture and feel for your bedroom.

Our bed sets are available in a wide range of thread counts (TC90 to TC400) and GSM weights (100 gsm to 290 gsm), allowing you to choose the level of softness and durability that suits your preferences. We use high-quality fibers such as cotton, linen, bamboo, polyester, and poly-cotton blends, offering a diverse selection to cater to different tastes and needs.

JANTE bed sets are designed for flexibility in style, with options for plain dyeing and various printing techniques, including digital, rotary, and panel printing. With sizes ranging from 80 cm to 315 cm, our bed sets can accommodate any bed size, ensuring a perfect fit.

Additionally, we offer the option to package your bed sets with your own brand label and promotional items, making them an excellent choice for businesses looking to create a personalized product line. Our technical team is always available to provide further details and assist with any customization requests, ensuring that you receive a product tailored to your specifications.