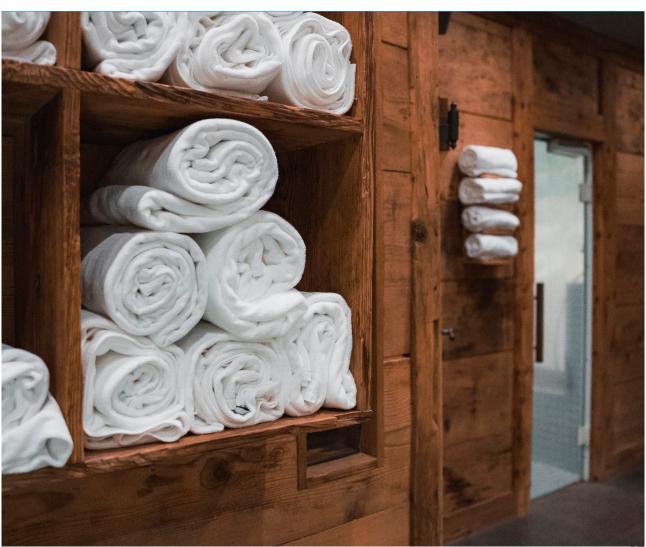

### **JANTE's Premium Hotel Towels**

Elevate your guests' experience with JANTE's premium hotel towels, crafted to deliver superior comfort and durability. Made from the finest, high-quality cotton, our towels are designed to provide the perfect balance of softness, absorbency, and long-lasting performance.

At JANTE, we understand the importance of creating a luxurious and welcoming atmosphere for your guests. Our hotel towels are meticulously crafted to meet the highest standards of quality, ensuring that they remain soft and plush even after multiple washes. With a range of sizes and weights available, our towels cater to every need, from bath sheets to hand towels and everything in between.

Each towel in our collection is designed with both style and functionality in mind. The classic, elegant design complements any bathroom décor, while the superior absorbency ensures a quick and comfortable drying experience. Our towels are also easy to care for, maintaining their vibrant colors and softness wash after wash.