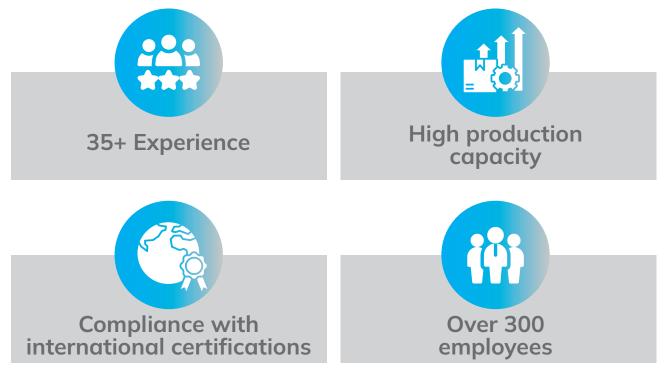

Our state-of-the-art facilities cover an expansive 50,000 square meters, where a dedicated team of 320 skilled professionals work tirelessly to meet the demands of our clients. Each month, we produce an impressive 2 million meters of woven fabric, 300 tons of knitted fabric, and 500 tons of dyed fabric, ensuring a consistent supply of high-quality materials. Additionally, our garment production capacity has grown significantly, enabling us to produce up to 300,000 pieces per month.