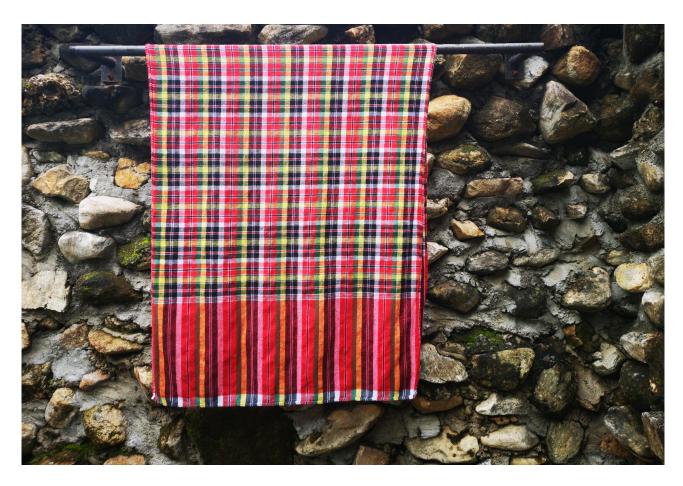

#### Loinclothes

Experience the charm and practicality of our handwoven loinclothes, crafted from the finest natural cotton using traditional methods. Each loincloth features hand-knotted tassels, a nod to centuries-old weaving techniques, and is available in a vibrant array of colors reminiscent of Spring's playful hues.

Unlike conventional beach towels, our loinclothes are designed to resist sand accumulation, making them ideal for beach outings and poolside lounging. Their flat design ensures they are as water-absorbent as traditional towels while folding compactly for easy transport and storage.

These versatile, 100% cotton loinclothes are not only beautiful but also practical. Their lightweight nature and compact size make them perfect for travel, while their classic design and functional attributes make them a favorite for bath use and beyond.