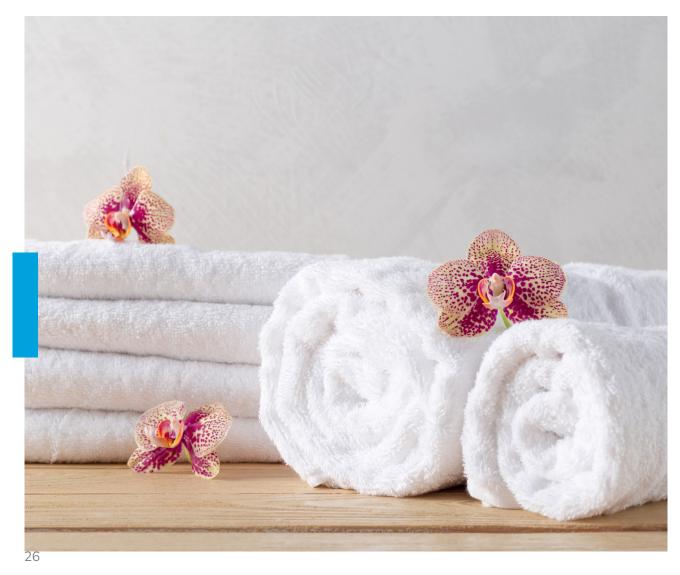

### **JANTE's Premium Hotel Towels**

Elevate your guests' experience with JANTE's premium hotel towels, crafted to deliver superior comfort and durability. Made from the finest, high-quality cotton, our towels are designed to provide the perfect balance of softness, absorbency, and long-lasting performance.

At JANTE, we understand the importance of creating a luxurious and welcoming atmosphere for your guests. Our hotel towels are meticulously crafted to meet the highest standards of quality, ensuring that they remain soft and plush even after multiple washes. With a range of sizes and weights available, our towels cater to every need, from bath sheets to hand towels and everything in between.

Each towel in our collection is designed with both style and functionality in mind. The classic, elegant design complements any bathroom décor, while the superior absorbency ensures a quick and comfortable drying experience. Our towels are also easy to care for, maintaining their vibrant colors and softness wash after wash.